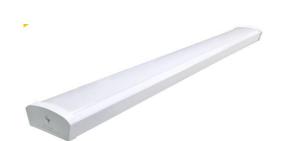

## **Wraparound Light**

## Model: NLED-WA8548W5K

• Description: WRAPAROUND LINKABLE

Power: 48 W

Dimension: L50.2" X W6" X H3.2"

Voltage: AC100-277V

• Lumen: 4160lm

CCT: 5000K

• CRI: Ra>80